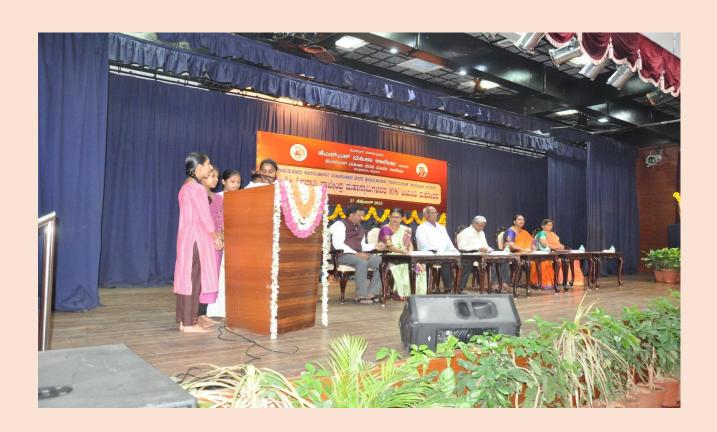

## His Holiness Jagadguru Dr Sri Shivarathri Rajendra Mahaswamiji Birth Centenary Celebration

**Metric**: 7.1.8 –Institutional efforts/initiatives in

providing and inclusive environment

Year : 2023 - 2024