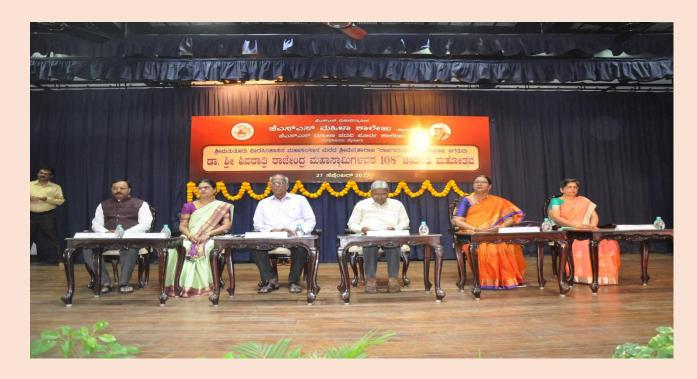

## His Holiness Jagadguru Dr Sri Shivarathri Rajendra Mahaswamiji Birth Centenary Celebration

**Metric**: 7.1.8 –Institutional efforts/initiatives in

providing and inclusive environment

Year : 2023 - 2024